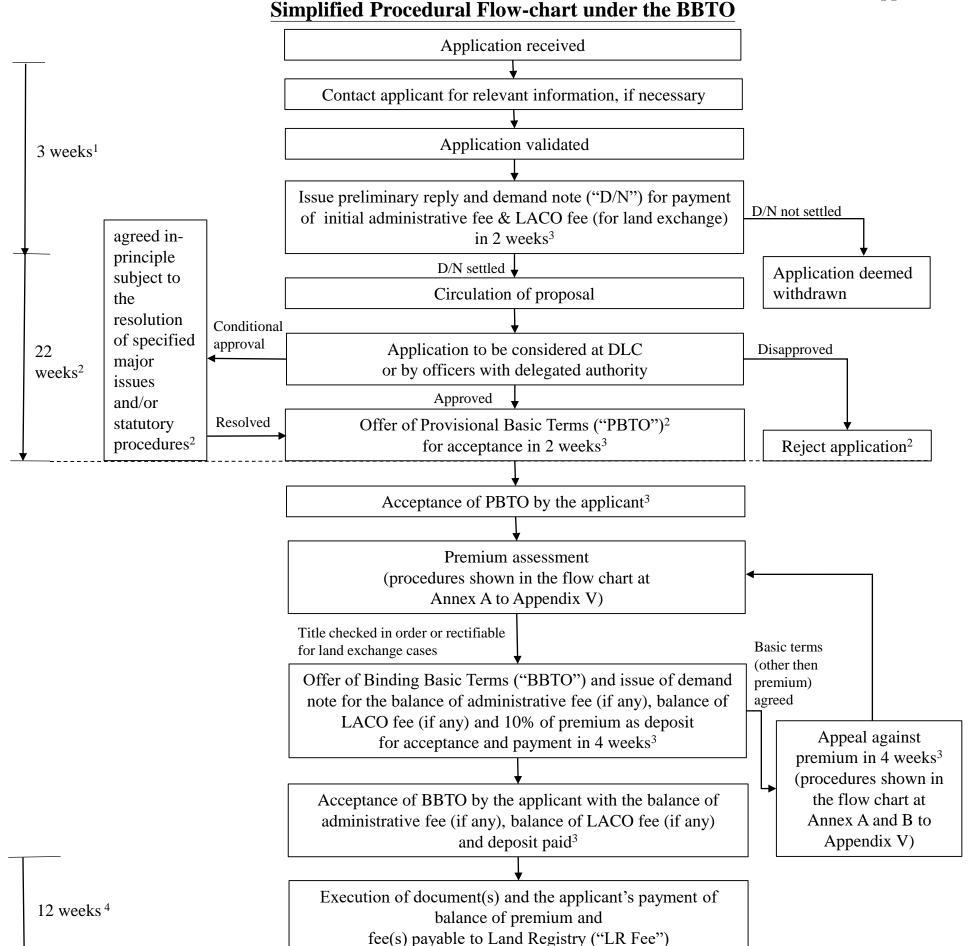

## Note

- 1. Time target under Lands Department Performance Pledge to issue preliminary reply within 3 weeks advising the applicant if the application can be processed.
- 2. Time target under Lands Department Performance Pledge to advise the applicant within 22 weeks of the date of the preliminary reply if the application is rejected; or a provisional offer is made; or the application is agreed in-principle subject to the resolution of specified major issues and/or statutory.
- 3. The due date for payment of initial administrative fee & LACO fee; and acceptance (including appeal against premium) will be specified in the relevant correspondence issued by Lands Department. In general 2 weeks are allowed for the payment of initial administrative fee & LACO fee while 2 weeks and 4 weeks are allowed for acceptance of PBTO and BBTO (including appeal against premium) respectively. The time limits are subject to review from time to time.
- 4. The applicant is required to execute the document(s) and pay the balance of premium and LR Fee by any date within 12 weeks of the Contract Date as required by the Government.